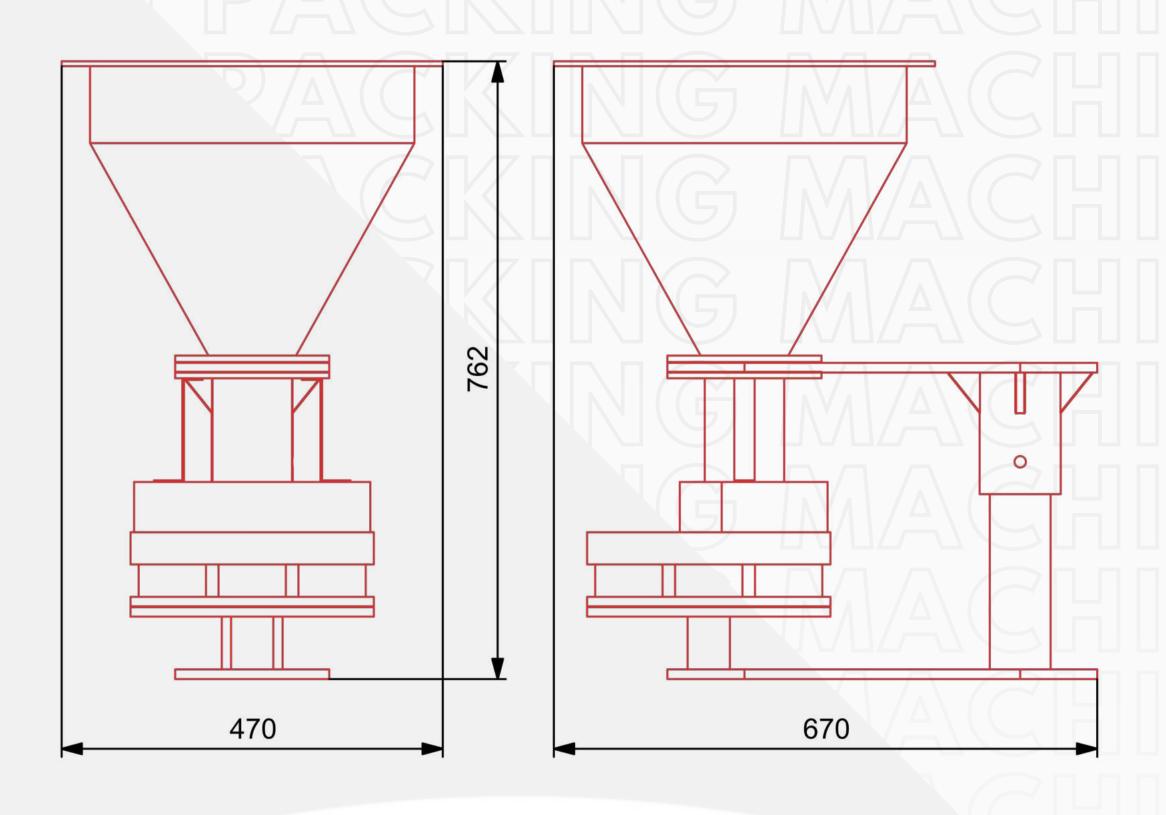

ing and quick changeovers for various product types.

It can pack a wide variety of products including snacks, cereals, flour, sugar, spices, powdered beverages, detergents, fertilizers, powdered medicines, vitamins, and cosmetics such as powders.



## **Easy to Operate**

Designed with simplicity, our machine features an intuitive smart interface and straightforward controls, ensuring easy operation for all experience levels.

## **Easy Maintenanse**

With a focus on convenience, our machine is engineered for easy maintenance, featuring accessible components and straightforward service procedures.

# **Rapid Tech Support**

Benefit from our 24\*7 rapid tech support, offering prompt assistance and solutions to minimize downtime and keep your machine running smoothly.

### **DIMENSIONS**



#### **TECHNICAL SPECIFICATIONS**

| Hopper Capacity       | 15 Ltr (Depend On Product)                     | Contact Part          | Stainless Steel        |
|-----------------------|------------------------------------------------|-----------------------|------------------------|
| Filling System        | Volumetric Filling                             | Power                 | 220v AC (Single Phase) |
| Quantity to be Filled | 10 Gram To 1000 Gram<br>(Depending On Product) | Operation             | Measured Volume Based  |
| Machine Weight        | ~ 150 Kg                                       | Product Compatibility | Free Flow & Powedered  |
| Structure             | M.S. Duly Powder Coated                        | Error In Weight       | + /- 2%                |

<sup>\*</sup>The a