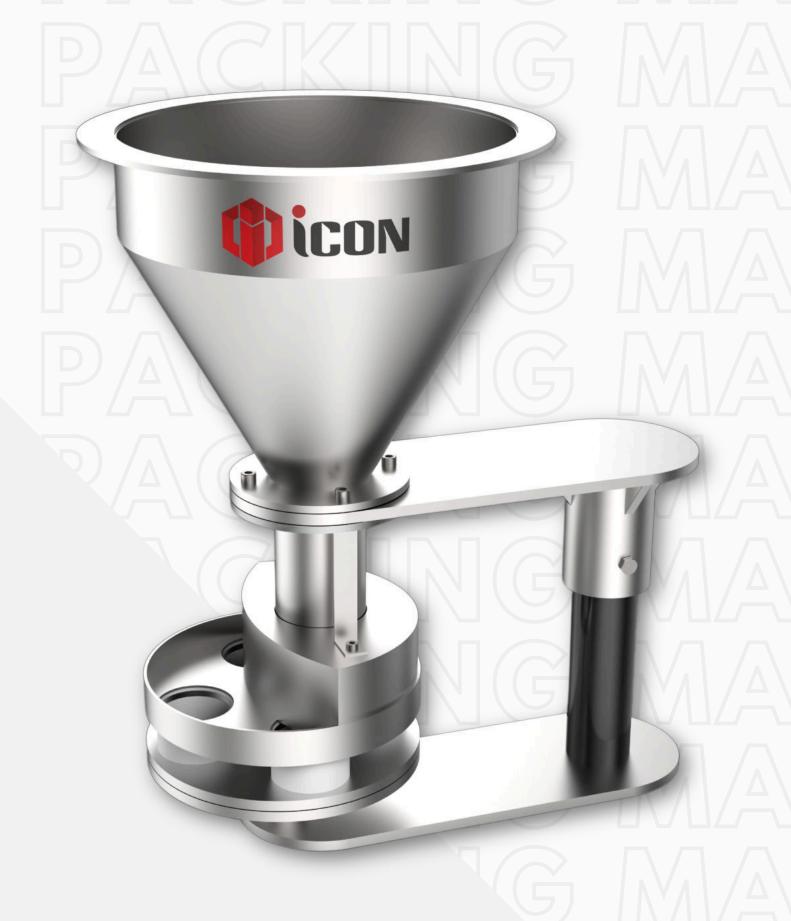

Consistent Quality

International Standards

Easy to Operate

A Cup Filler Machine is designed to fill powdered, granular, or any product using a cup mechanism. It accurately measures the product into each pouch, ensuring uniform fill levels and minimal spillage. Commonly used in industries like food, beverages, and chemicals, this machine enhances packaging efficiency, improves product integrity, and is capable of high-speed operations. The machine is ideal for a wide range of products, from snacks and spices to detergents and pet food.

Cup Filler Machine include adjustable cup sizes for different product volumes, high-speed operation, and precise filling accuracy. It also offers easy pouch handling and quick changeovers for various product types.

#### **TECHNICAL SPECIFICATIONS**

| Hopper Capacity       | 15 Ltr (Depend On Product)                     | Contact Part          | Stainless Steel        |
|-----------------------|------------------------------------------------|-----------------------|------------------------|
| Filling System        | Volumetric Filling                             | Power                 | 220v AC (Single Phase) |
| Quantity to be Filled | 10 Gram To 1000 Gram<br>(Depending On Product) | Operation             | Measured Volume Based  |
| Machine Weight        | ~ 150 Kg                                       | Product Compatibility | Free Flow & Powedered  |
| Structure             | M.S. Duly Powder Coated                        | Error In Weight       | + /- 2%                |